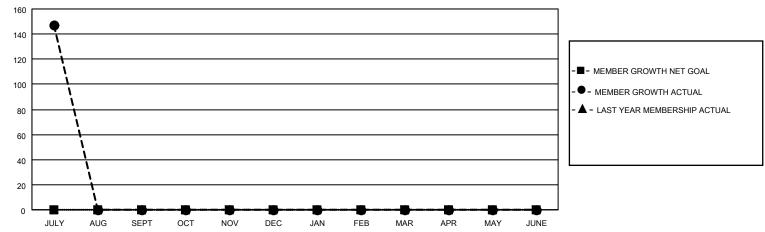

## GOALS AND ACTUAL MEMBERS CUMULATIVE

| DROPPED CLUBS: 0          |    | 53 CLUBS OF 171 ADDED 1 OR MORE | GENDER DISTRIBUTION             |                |       |
|---------------------------|----|---------------------------------|---------------------------------|----------------|-------|
|                           |    | NEW MEMBERS                     | MALE                            | 6,017 (77.60%) |       |
|                           |    |                                 | FEMALE                          | 1,737 (22.40%) |       |
| DROPPED MEMBERS           |    |                                 |                                 |                |       |
| DECEASED                  | 8  | CLICK HERE FOR CUMULATIVE       | TOTAL FAMILY UNIT MEMBERS       |                | 3,889 |
| CLUB CANCELLED 0 OTHER 34 |    | MEMBERSHIP DATA                 |                                 |                | 2,497 |
|                           |    |                                 | FAMILY MEMBERS PAYING HALF DUES |                |       |
| TOTAL                     | 42 |                                 | 0000                            |                |       |

## MONTHLY MEMBERSHIP PROGRESS REPORT

LOCATION INDIA District 324 E Results as of: 7/31/2021

| Clubs         |               |             |               | Members               |                         |                         |                                                    |  |
|---------------|---------------|-------------|---------------|-----------------------|-------------------------|-------------------------|----------------------------------------------------|--|
|               | RESULTS FOR   | R 2021-2022 |               | RESULTS FOR 2021-2022 |                         |                         |                                                    |  |
| QUARTER       | NEW CLUB GOAL | NEW CLUBS   | DROPPED CLUBS | QUARTER MEM           | IBER GROWTH NET<br>GOAL | MEMBER GROWTH<br>ACTUAL | DROPPED<br>MEMBERS ACTUAL<br>(including transfers) |  |
| JULY/AUG/SEPT | 0             | 1           | 0             | JULY/AUG/SEPT         | 0                       | 203                     | 42                                                 |  |
| OCT/NOV/DEC   | 0             | 0           | 0             | OCT/NOV/DEC           | 0                       | 0                       | 0                                                  |  |
| JAN/FEB/MAR   | 0             | 0           | 0             | JAN/FEB/MAR           | 0                       | 0                       | 0                                                  |  |
| APR/MAY/JUNE  | 0             | 0           | 0             | APR/MAY/JUNE          | 0                       | 0                       | 0                                                  |  |