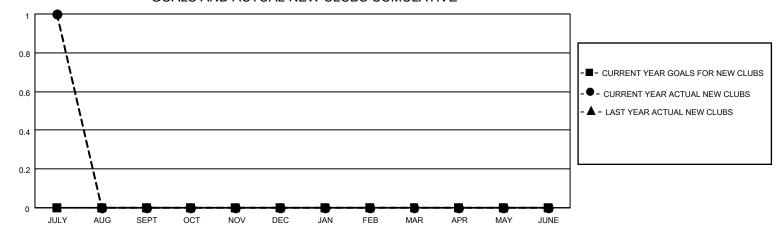

## GOALS AND ACTUAL NEW CLUBS CUMULATIVE

## MONTHLY MEMBERSHIP PROGRESS REPORT

LOCATION INDIA District 324 E Results as of: 7/31/2021

| Clubs         |               |             |               | Members               |                         |                         |                                                    |  |
|---------------|---------------|-------------|---------------|-----------------------|-------------------------|-------------------------|----------------------------------------------------|--|
|               | RESULTS FOR   | R 2021-2022 |               | RESULTS FOR 2021-2022 |                         |                         |                                                    |  |
| QUARTER       | NEW CLUB GOAL | NEW CLUBS   | DROPPED CLUBS | QUARTER MEM           | IBER GROWTH NET<br>GOAL | MEMBER GROWTH<br>ACTUAL | DROPPED<br>MEMBERS ACTUAL<br>(including transfers) |  |
| JULY/AUG/SEPT | 0             | 1           | 0             | JULY/AUG/SEPT         | 0                       | 203                     | 42                                                 |  |
| OCT/NOV/DEC   | 0             | 0           | 0             | OCT/NOV/DEC           | 0                       | 0                       | 0                                                  |  |
| JAN/FEB/MAR   | 0             | 0           | 0             | JAN/FEB/MAR           | 0                       | 0                       | 0                                                  |  |
| APR/MAY/JUNE  | 0             | 0           | 0             | APR/MAY/JUNE          | 0                       | 0                       | 0                                                  |  |